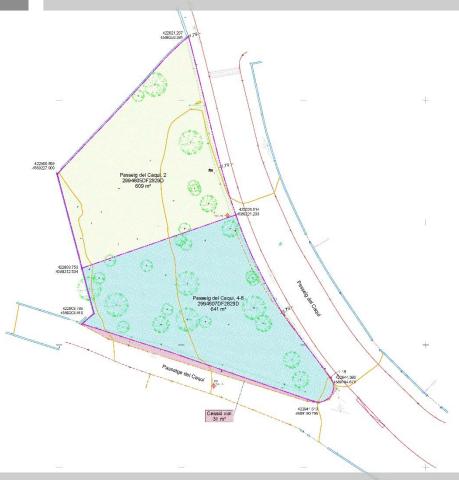

Beautiful **Plot of land of 609 sqm** located in passeig Caqui nº 2 in La Floresta, within the municipality of Sant Cugat del Vallès (Barcelona).

Possibility to build a magnificent 500 sqm house with its garden, swimming pool, porch and private car park.

The plot has direct access to 2 streets.

Quiet residential area with pleasant views. Surrounded by nature. Located within minutes from the train station and a commercial area.

Direct access to **Barcelona** in less than 15 minutes.

#### General

Plot 609 m<sup>2</sup>

Residential

300.000

#### **Basic Information**

Type: URBAN LOT

Buildable: 0'75 m2 x m2 land

Frontage size: Two streets Street access: ASCENDING

Slope: Gentle +/- 20°