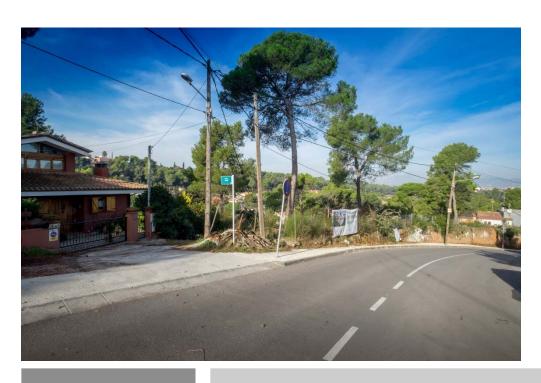

The plot has direct access to 2 streets.

Quiet residential area with pleasant views. Surrounded by nature. Located within minutes from the train station and a commercial area.

Direct access to **Barcelona** in less than 15 minutes.

#### **Basic Information**

Type: URBAN LOT

Buildable: 0'75 m2 x m2 land

Frontage size: Two streets Street access: ASCENDING

Slope: Gentle +/- 20°

#### Access & Neighborhood

Distance to the nearest town: < 2 Km Accessibility to the plot: Paved road

Nearest school: < 2 Km

Nearest grocery stores &shops: <0'5 Km

Pharmacy: <0'5 Km

How many of the neighbors are permanent (non-seasonal) residents? ALL

#### **Communications**

Train: 500 meters (Valldoreix Station)

Coach / School bus: 500 meters

motorway: at 1 Km (Vallvidrera) / AP-7

**Barcelona Airport**: at <20 Km