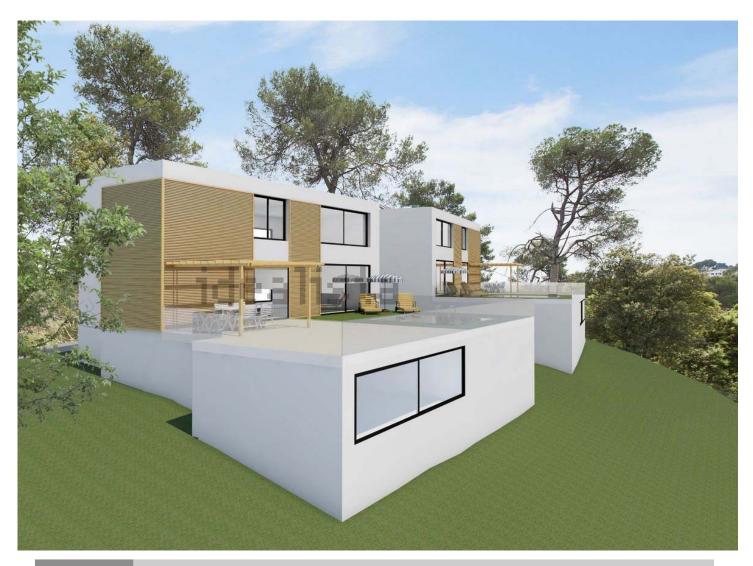

Beautiful **Plot of land of 609 sqm** located in passeig Caqui nº 2 in La Floresta, within the municipality of Sant Cugat del Vallès (Barcelona).

Possibility to build a magnificent 500 sqm house with its garden, swimming pool, porch and private car park.

### Paseo Caqui 2 (La Floresta)

Plot in "La Floresta": Paseo Caqui 2 (Sant Cugat, Barcelona)