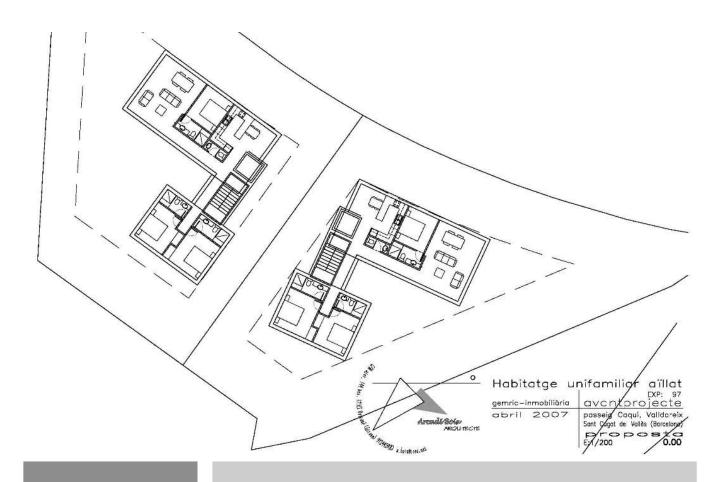

Beautiful **Plot of land of 609 sqm** located in passeig Caqui nº 2 in La Floresta, within the municipality of Sant Cugat del Vallès (Barcelona).

Possibility to build a magnificent 500 sqm house with its garden, swimming pool, porch and private car park.

The plot has direct access to 2 streets.

Quiet residential area with pleasant views. Surrounded by nature. Located within minutes from the train station and a commercial area.

Direct access to **Barcelona** in less than 15 minutes.

Plot

Paseo Caqui 2 (La Floresta)







Paseo Caqui 2 (La Floresta)







### Paseo Caqui 2 (La Floresta)



Plot in "La Floresta": Paseo Caqui 2 (Sant Cugat, Barcelona)



# floorplans





# floorplans





#### General



Plot 609 m<sup>2</sup>



Residential



300.000



#### **Basic Information**

Type: URBAN LOT

Buildable: 0'75 m2 x m2 land

Frontage size: Two streets Street access: ASCENDING

Slope: Gentle +/- 20°



### View & Exposure

Exposure: SE

Line-of-sight: Horizon

View quality: Impeccable

Natural park view: YES

See view: NO

Soil composition: Clayey

Vegetation: Wooded

Community noise level: None

Noise type: Natural

Hours of direct sun exposure: All day



### **Equipment & Services**

Water

Electricity Sewer

Drainage

Sidewalks

Street lights

Postal service in mailbox

Telephone number

Cellular phone reception



#### Access & Neighborhood

Distance to the nearest town: < 2 Km Accessibility to the plot: Paved road

Nearest school: < 2 Km

Neares